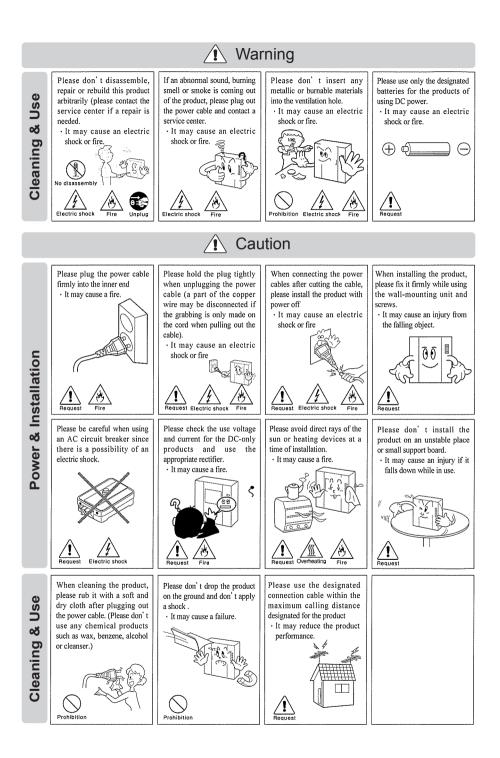

### 2. Warnings and caution

Please follow the things described below in order to prevent any danger or property damage.

2

3-1 CM-810 Parts Name

| NO | Description                     |
|----|---------------------------------|
| 1  | Speaker                         |
| 2  | Display                         |
| 3  | Ten-key                         |
| 4  | LOCK(Priority Call)             |
| 5  | CALL                            |
| 6  | TALK                            |
| 7  | Volume Control Dial             |
| 8  | Call Sound Volume Control Dial. |
| 9  | MIC                             |