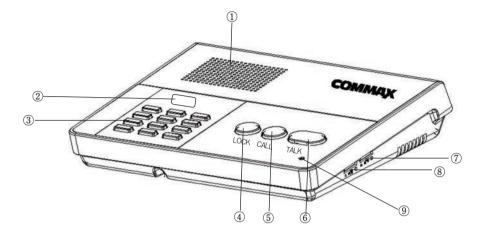

### 2. Warnings and caution

Please follow the things described below in order to prevent any danger or property damage.

2

3-1 CM-810 Parts Name

| NO | Description                     |
|----|---------------------------------|
| 1  | Speaker                         |
| 2  | Display                         |
| 3  | Ten-key                         |
| 4  | LOCK(Priority Call)             |
| 5  | CALL                            |
| 6  | TALK                            |
| 7  | Volume Control Dial             |
| 8  | Call Sound Volume Control Dial. |
| 9  | MIC                             |

- Volume Control Dial: it is to adjust the voice level from CM-800S.
- Ring Sound Volume Control Dial.: it is to adjust the ring sound level from CM-800S.

This product is open voice type.

Pressing "Talk" button will start communication and then pressing "Talk" again will end it.