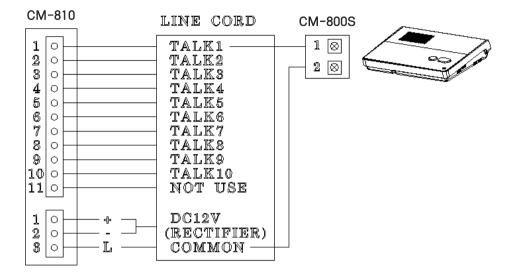

## **i** 5. Wiring Method.

CM-810 connecting terminal in rear side.

5-1 Wiring.

- "Line Cord" is used for wiring of CM-810.
- 1) 11P terminal : connect to LINE CORD 11P CONNECTOR.
- 2) 3P terminal : connect to LINE CORD 3P CONNECTOR.
- 4) Power : Power source, DC 12V is connected with LINE CORD.
- 5) CM-800S : connect to LINE CORD with 2 wires.(Max. of 300m)

\*\* 12V, Trans type should be used as power source.

| Item               | Description                             |
|--------------------|-----------------------------------------|
| Wiring             | To CM-800S : 2 wires (talk 2)           |
| Rated Voltage      | DC12V/ 1A                               |
| Transmission way   | Half-Duplex                             |
| Display            | -                                       |
| Consumption        | Standby: 60mA                           |
|                    | Max. : 370mA                            |
| Distance           | CM810 - CM-800S : Max. 300m / (ø0.65mm) |
| Working temperatue | 10°C -40°C                              |