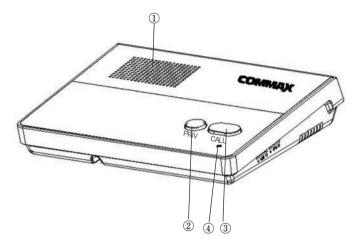

#### 3-2 CM-800S Part Names

| NO | Description    |
|----|----------------|
| 1  | Speaker        |
| 2  | Privacy Button |
| 3  | CALL Button    |
| 4  | C-MIC          |

#### 4-2 CM-800S (Sub-Unit)

- 1) Pressing the call button makes ring.
- 2) You can talk with CM-810 without any operation of CM-800S.
- 3) Pressing "privacy" button to stop delivering the voice from CM-800S to CM-810.