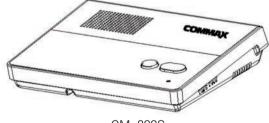

#### 3-2 CM-800S Part Names

| NO | Description    |
|----|----------------|
| 1  | Speaker        |
| 2  | Privacy Button |
| 3  | CALL Button    |
| 4  | C-MIC          |

#### 4-2 CM-800S (Sub-Unit)

- 1) Pressing the call button makes ring.
- 2) You can talk with CM-810 without any operation of CM-800S.
- 3) Pressing "privacy" button to stop delivering the voice from CM-800S to CM-810.