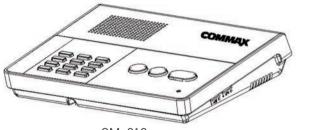

### 2. Warnings and caution

Please follow the things described below in order to prevent any danger or property damage.

2

3-1 CM-810 Parts Name

| NO | Description                     |
|----|---------------------------------|
| 1  | Speaker                         |
| 2  | Display                         |
| 3  | Ten-key                         |
| 4  | LOCK(Priority Call)             |
| 5  | CALL                            |
| 6  | TALK                            |
| 7  | Volume Control Dial             |
| 8  | Call Sound Volume Control Dial. |
| 9  | MIC                             |

- Volume Control Dial: it is to adjust the voice level from CM-800S.
- Ring Sound Volume Control Dial.: it is to adjust the ring sound level from CM-800S.

This product is open voice type.

Pressing "Talk" button will start communication and then pressing "Talk" again will end it.