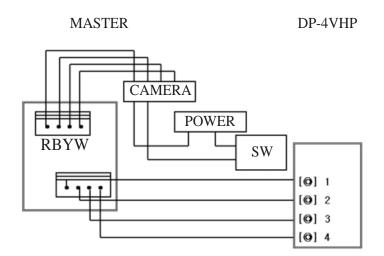

♦ Wiring

- \* Warning
  - 1. In case of installation around the area where pass the high-voltage line, please use metal tube with coaxial cable.
  - 2. Any malfunction or abnormal operation shall be caused by scar or peel off the wire.