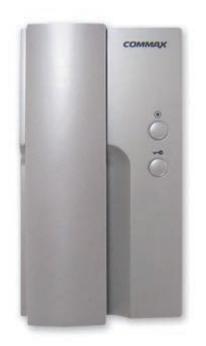

# Door Phone DP-4VHP

#### 1. Call a DP-4VHP from common entrance

- a) Ring a chime sound.
- b) Pick up a handset to talk.
- c) While on the phone, press door release button to open the door.
- d) Leave the handset to end the talk.

#### 2. Call a DP-4VHP from Master Unit

- a) Ring a chime sound.
- b) Pick up a handset to talk.

#### 3. Call a Master from DP-4VHP

- a) Press the "Call" button on DP-4VHP continuously.
- b) Once a Master receives a call, then your call is on the line. During the conversation, in case there is call from the entrance, then all three parties can talk each other.