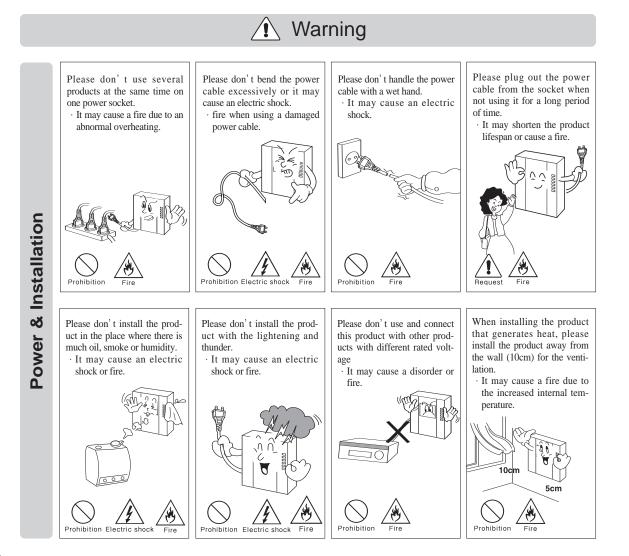

# Warnings and caution

♦ Installation Diagram

- \* Caution
  - Please avoid direct ray of sun light to install this unit.
  - 1450~1500mm is right height from the floor.
  - Please avoid the place where being affected by gas, magnetic source and humid.

♦ Wiring

- \* Warning
  - 1. In case of installation around the area where pass the high-voltage line, please use metal tube with coaxial cable.
  - 2. Any malfunction or abnormal operation shall be caused by scar or peel off the wire.