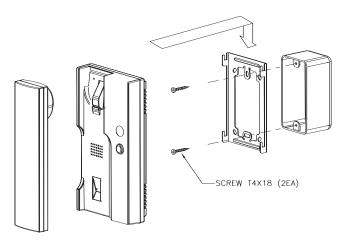

## 4. Contents

Body

Handset

Wall bracket

screw T4X18(2EA)

Manual

5

| Model                 | DP-4VHP                                  |
|-----------------------|------------------------------------------|
| Power Voltage         | 220V~, 50/60Hz                           |
| Power Consumption     | MAX:4 W (220V/60Hz)                      |
| Transmission          | To Master unit : 4wires                  |
| Communication Method  | Handset                                  |
| Sound                 | From Outdoor unit : Electronic Chime     |
| Time                  | $60 \pm 20 \text{sec}$                   |
| Distance              | 28m( Ø 0.5) / 50m( Ø 0.65) / 70m( Ø 0.8) |
| Operating Temperature | 0 ~ +50°C                                |
| Weight                | 0.55 kg                                  |
| Dimension             | 107(W)X195(H)X52(D) mm                   |